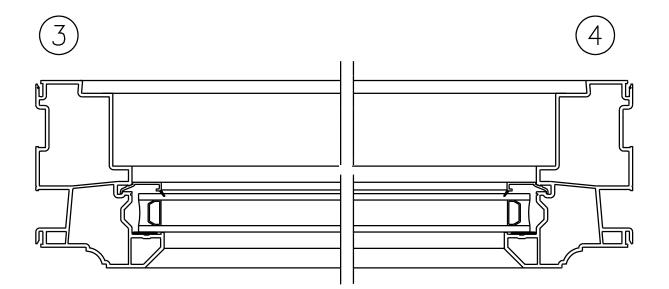

| D <i>4</i>       | YTON                   | TECHI | NOLOGIES       |  |  |
|------------------|------------------------|-------|----------------|--|--|
| MONROE           | , оню                  |       | Copyright 2000 |  |  |
| NAME:            | 144.000 Picture Window |       |                |  |  |
| DRAWN BY:        | CRB                    | DATE; | 10/28/99       |  |  |
| CHECKED BY:      |                        | DATE: |                |  |  |
| SCALE:           | 1;1 "0                 | :"    |                |  |  |
| PART<br>DWG. NO: | 1                      | 44000 | )PW            |  |  |