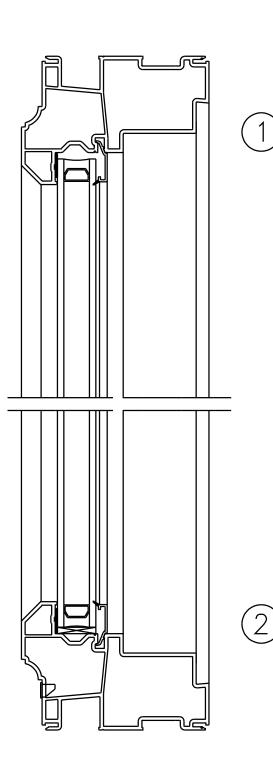

| D <i>4</i>       | YTON                   | TECHI | NOLOGIES       |  |  |
|------------------|------------------------|-------|----------------|--|--|
| MONROE           | , оню                  |       | Copyright 2000 |  |  |
| NAME:            | 144.000 Picture Window |       |                |  |  |
| DRAWN BY:        | CRB                    | DATE; | 10/28/99       |  |  |
| CHECKED BY:      |                        | DATE: |                |  |  |
| SCALE:           | 1;1 "0                 | :"    |                |  |  |
| PART<br>DWG. NO: | 1                      | 44000 | )PW            |  |  |