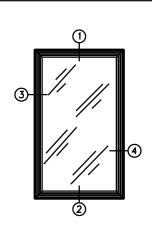

| D <i>4</i>       | YTON                   | TECHI | NOLOGIES       |  |  |
|------------------|------------------------|-------|----------------|--|--|
| MONROE           | , оню                  |       | Copyright 2000 |  |  |
| NAME:            | 144.000 Picture Window |       |                |  |  |
| DRAWN BY:        | CRB                    | DATE; | 10/28/99       |  |  |
| CHECKED BY:      |                        | DATE: |                |  |  |
| SCALE:           | 1;1 "0                 | :"    |                |  |  |
| PART<br>DWG. NO: | 1                      | 44000 | )PW            |  |  |